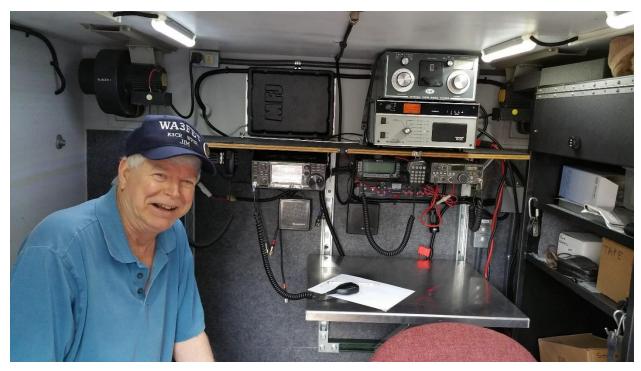

## K3ARL/WA3FET Portable 40m Operation in Cameron County, PA to contact I2VRN for one of his last two counties in PA, the other being Fulton County

Jim Breakall WA3FET

Karl Hosterman K3ARL

Using the Box Shack on the back of Karl's truck.

Icom 7300 and Ten Tec Hercules II 500 watt amp

**Inverted-V Dipole up 25 feet** 

We made contact with Roberto, I2VRN, Angel, WP3R, and Charley, K1GZL and Roberto gave us 10 dB over S9.

Charley gave us 35 dB over S9.