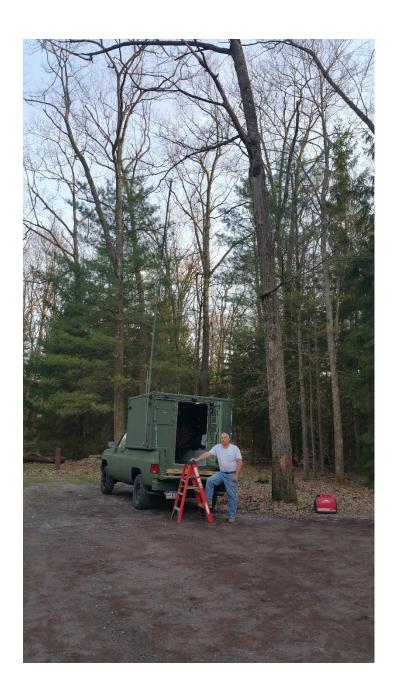

## K3ARL/WA3FET Portable 40m Operation in Cameron County, PA to contact I2VRN for one of his last two counties in PA, the other being Fulton County

Jim Breakall WA3FET

Karl Hosterman K3ARL

Using the Box Shack on the back of Karl's truck.

Icom 7300 and Ten Tec Hercules II 500 watt amp

**Inverted-V Dipole up 25 feet** 

We made contact with Roberto, I2VRN, Angel, WP3R, and Charley, K1GZL and Roberto gave us 10 dB over S9.

Charley gave us 35 dB over S9.