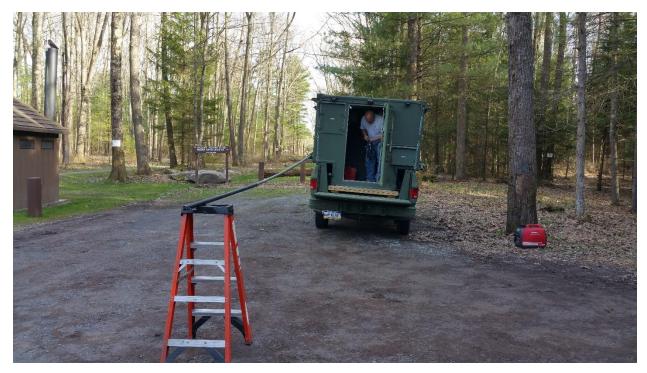

## K3ARL/WA3FET Portable 40m Operation in Cameron County, PA to contact I2VRN for one of his last two counties in PA, the other being Fulton County

Jim Breakall WA3FET

Karl Hosterman K3ARL

Using the Box Shack on the back of Karl's truck.