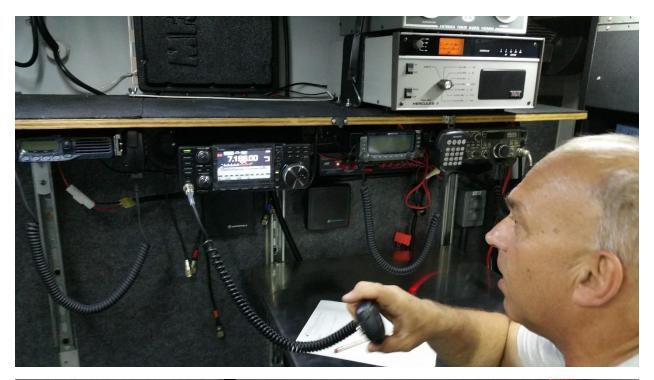

## K3ARL/WA3FET Portable 40m Operation in Cameron County, PA to contact I2VRN for one of his last two counties in PA, the other being Fulton County

Jim Breakall WA3FET

Karl Hosterman K3ARL

Using the Box Shack on the back of Karl's truck.

Icom 7300 and Ten Tec Hercules II 500 watt amp

**Inverted-V Dipole up 25 feet** 

We made contact with Roberto, I2VRN, Angel, WP3R, and Charley, K1GZL and Roberto gave us 10 dB over S9.

Charley gave us 35 dB over S9.