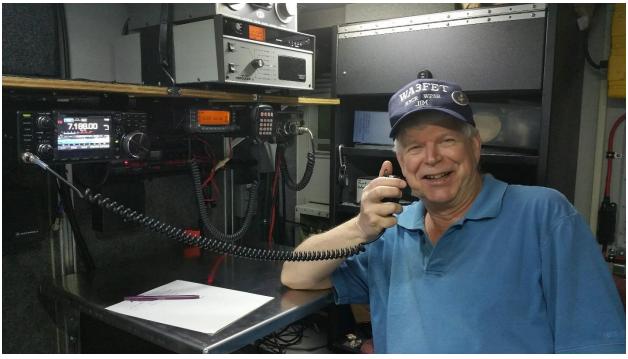

Icom 7300 and Ten Tec Hercules II 500 watt amp

**Inverted-V Dipole up 25 feet** 

We made contact with Roberto, I2VRN, Angel, WP3R, and Charley, K1GZL and Roberto gave us 10 dB over S9.

Charley gave us 35 dB over S9.

Roberto was 20 dB over S9.

We then worked about a half dozen more stations in a pileup calling us and then had to shut down and leave.

May 2, 2019

2230 UTC (6:30 PM EDT)