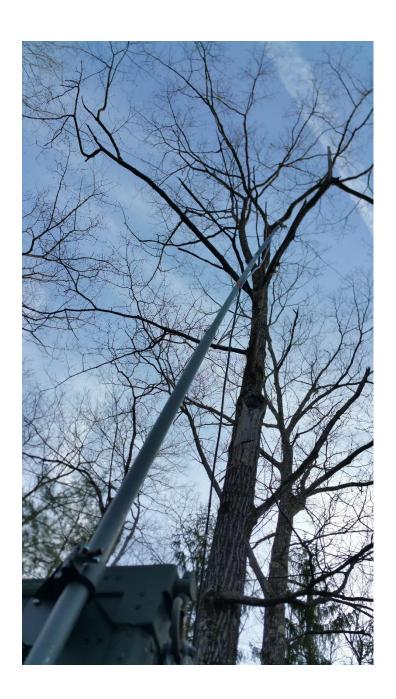

Icom 7300 and Ten Tec Hercules II 500 watt amp

**Inverted-V Dipole up 25 feet** 

We made contact with Roberto, I2VRN, Angel, WP3R, and Charley, K1GZL and Roberto gave us 10 dB over S9.

Charley gave us 35 dB over S9.