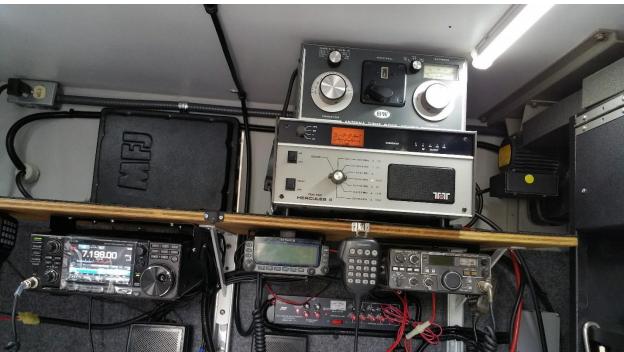

## K3ARL/WA3FET Portable 40m Operation in Cameron County, PA to contact I2VRN for one of his last two counties in PA, the other being Fulton County

Jim Breakall WA3FET

Karl Hosterman K3ARL

Using the Box Shack on the back of Karl's truck.

Icom 7300 and Ten Tec Hercules II 500 watt amp

**Inverted-V Dipole up 25 feet** 

We made contact with Roberto, I2VRN, Angel, WP3R, and Charley, K1GZL and Roberto gave us 10 dB over S9.

Charley gave us 35 dB over S9.