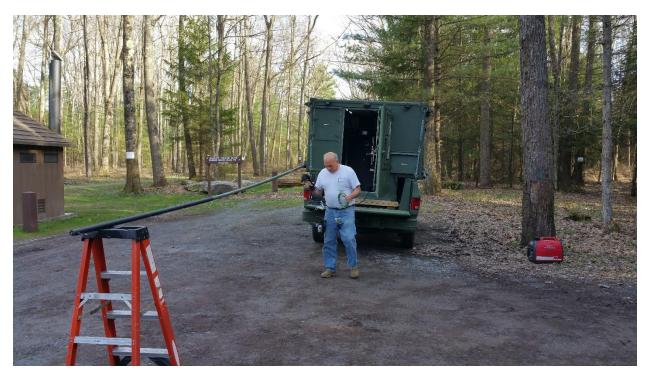

## K3ARL/WA3FET Portable 40m Operation in Cameron County, PA to contact I2VRN for one of his last two counties in PA, the other being Fulton County

Jim Breakall WA3FET

Karl Hosterman K3ARL

Using the Box Shack on the back of Karl's truck.

Icom 7300 and Ten Tec Hercules II 500 watt amp

**Inverted-V Dipole up 25 feet** 

We made contact with Roberto, I2VRN, Angel, WP3R, and Charley, K1GZL and Roberto gave us 10 dB over S9.

Charley gave us 35 dB over S9.